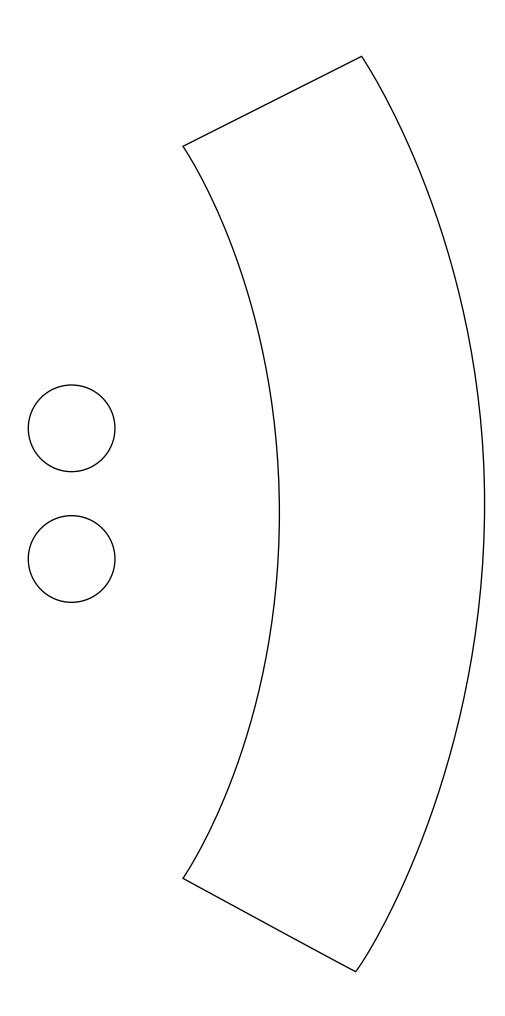

- 1. Print out sleeve and buttons templates onto plain white paper.
- 2. Cut along solid lines.
- 3. Trace around the sleeve template on red construction paper. Cut along the lines.
- 4. Trace around the button template on white paper. Cut along the lines.
- 5. Generously apply rubber cement on one side of the sleeve, and align the shorter edge to the bottom of the cup. Wrap the sleeve around the cup and secure with clear tape.
- 6. Apply rubber cement to the back of the paper buttons and adhere to the sleeve as shown in the photo.