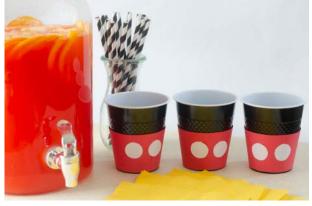

## **Mickey Inspired Party Cups**

Add a little more Mickey fun to your celebration with these cute beverage cups!

What you will need:
Black cups
Red construction paper
White paper
Rubber cement
Clear tape
Scissors
Pencil