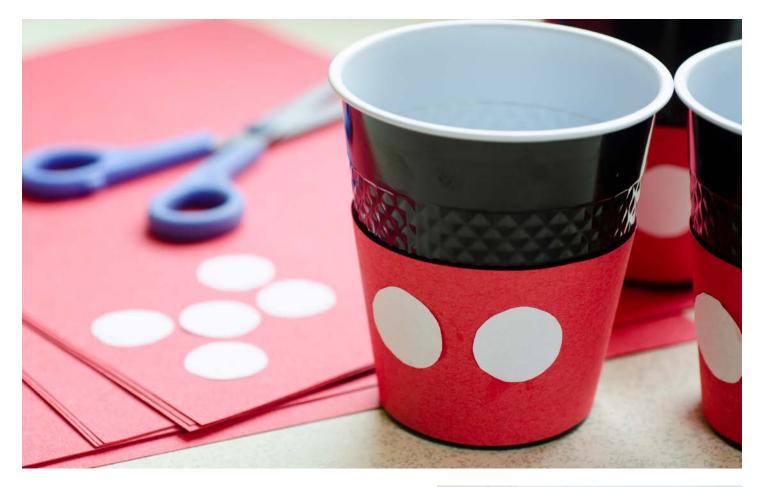

## **Mickey Inspired Party Cups**

Add a little more Mickey fun to your celebration with these cute beverage cups!

What you will need:
Black cups
Red construction paper
White paper
Rubber cement
Clear tape
Scissors
Pencil

- 1. Print out sleeve and buttons templates onto plain white paper.
- 2. Cut along solid lines.
- 3. Trace around the sleeve template on red construction paper. Cut along the lines.
- 4. Trace around the button template on white paper. Cut along the lines.
- 5. Generously apply rubber cement on one side of the sleeve, and align the shorter edge to the bottom of the cup. Wrap the sleeve around the cup and secure with clear tape.
- 6. Apply rubber cement to the back of the paper buttons and adhere to the sleeve as shown in the photo.